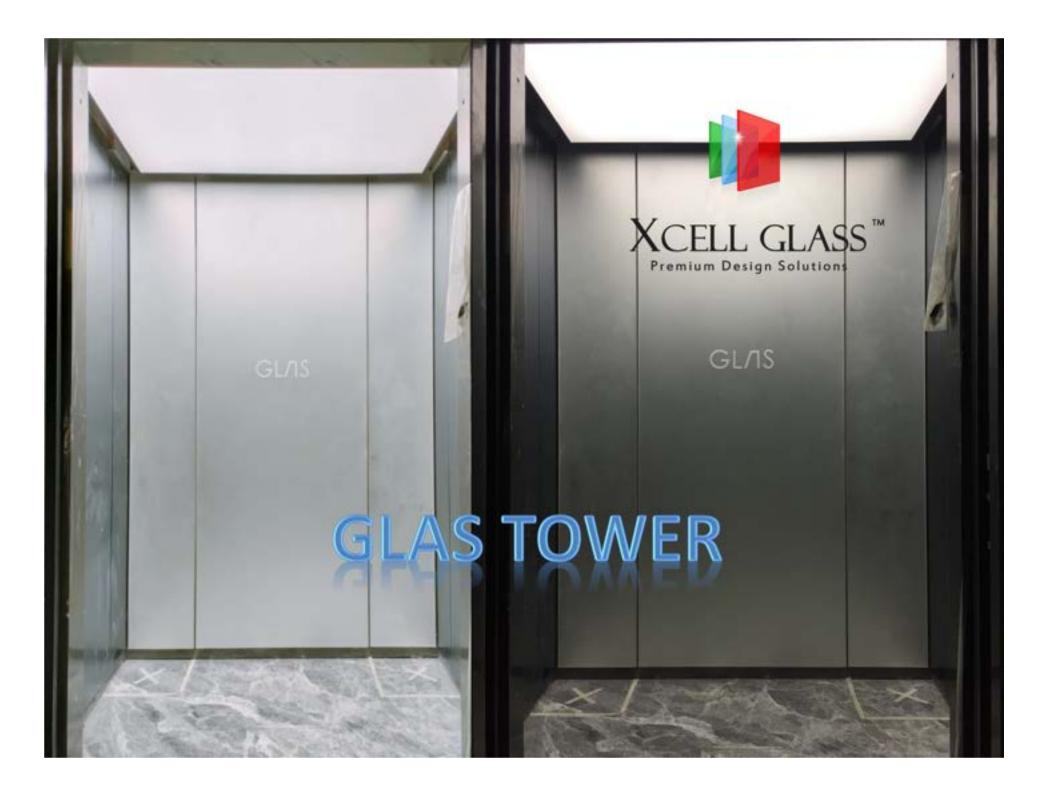

Fome & Living

 ${\bf XcellGlass}^{\rm In}{\bf Colors}$ 



























YGYY9-0063

YGYY9-0052B





YGYYB-0058R















YGYY9-00538





### Priental Palette





Classical pattern create a stylish symbol of the memory of the past. When combined with transparent glass, the traditional pattern creates an oriental palette for every discriminating \_\_\_\_\_\_.



















YGY10-088





YGYJ9-0070

YGYJ9-0070





Create a relaxing environment witj our nature collection.



YGC9-012C







Dancing in the sky







YGC9-012C





























YX-008



YX-010



YX-009





YX-012 YX-011







YX-013







Our elegant mirror collections







YGYJ9-013 750 X 1300





#### XCELL GLASS™

Premium Design Solutions

#### **Product Testimonials**











#### contact us



#### **OFFICE ADDRESS**

Asia Pacific Form and Structure Inc Unit 2208 Prestige Tower, Don F. Ortigas Ave. Ortigas,

**Pasig City** 

+632-477-9640

+632-654-6114

+632-998-5201

Monday - Friday 9:00 AM to 6:00 PM

#### follow us:



www.aspacform.com



Asia Pacific Form and Structure Inc



2020\_aspac\_form\_structure



ASIA PACIFIC FORM & STRUCTURE INC.



Asia Pacific Form and Structure Inc.



ASPACFORM



asiapacificform



ASPACFORM