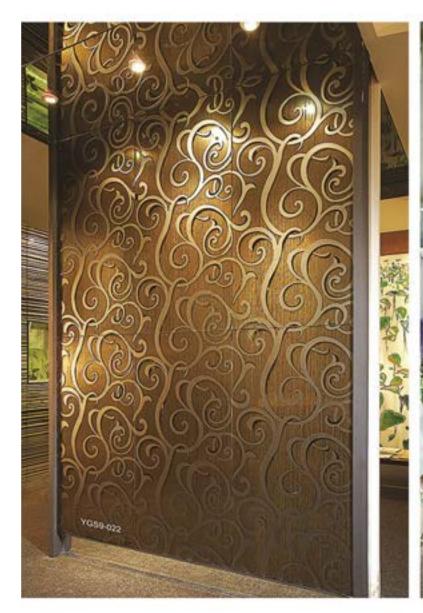

### Priental Palette

Classical pattern create a stylish symbol of the memory of the past. When combined with transparent glass, the traditional pattern creates an oriental palette for every discriminating \_\_\_\_\_\_.