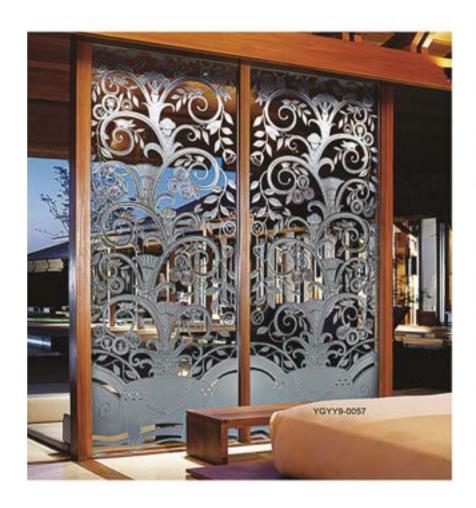

### Priental Palette

Classical pattern create a stylish symbol of the memory of the past. When combined with transparent glass, the traditional pattern creates an oriental palette for every discriminating \_\_\_\_\_\_.