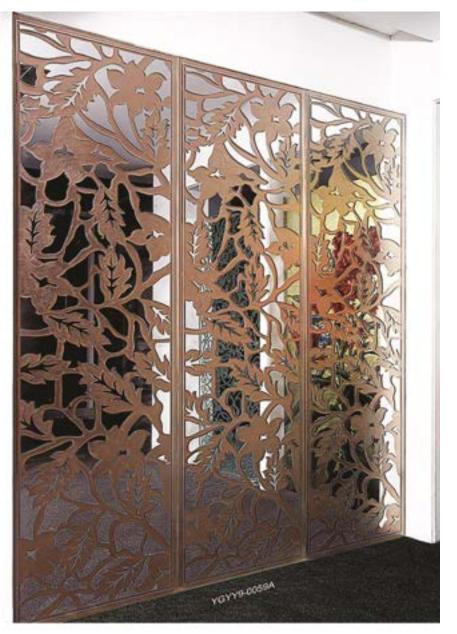

### Product size:

square: 300\*300mm 450\*450mm 600\*600mm 800\*800mm 1000\*1000mm

rectangular: 300\*450mm 300\*600mm 450\*900mm 600\*1200mm

YGYF8-0001A

YGYJ8-0003

YGYY8-0022

YGYF8-0001B

YGYJ8-0003

YGYJ8-0003

YGYF8-0015

YGYA-069

YGYA-070

YGYA-068

YGYA-067

YGYA-066

YGYF8-0009