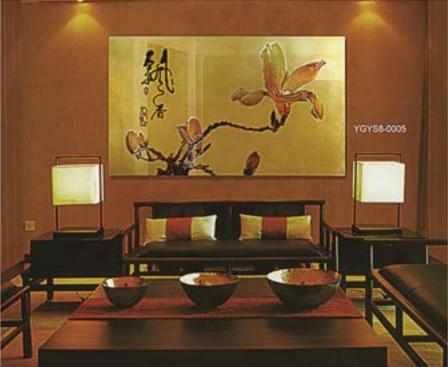

### Priental Palette

Classical pattern create a stylish symbol of the memory of the past. When combined with transparent glass, the traditional pattern creates an oriental palette for every discriminating \_\_\_\_\_\_.