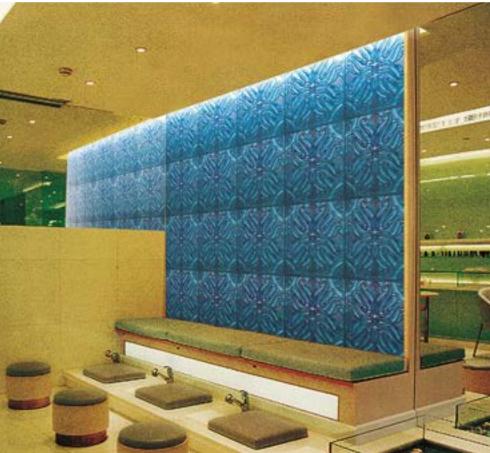

#### **XCELL GLASS**

With unbelievable depth and interlayers delicately and dimensionally preserved, Xcell Glass is a dramatic centerpiece.

This decorative, architectural glass is a premium product, a memorable beauty to anchor your interior installation.

10x Stronger than tempered Glass