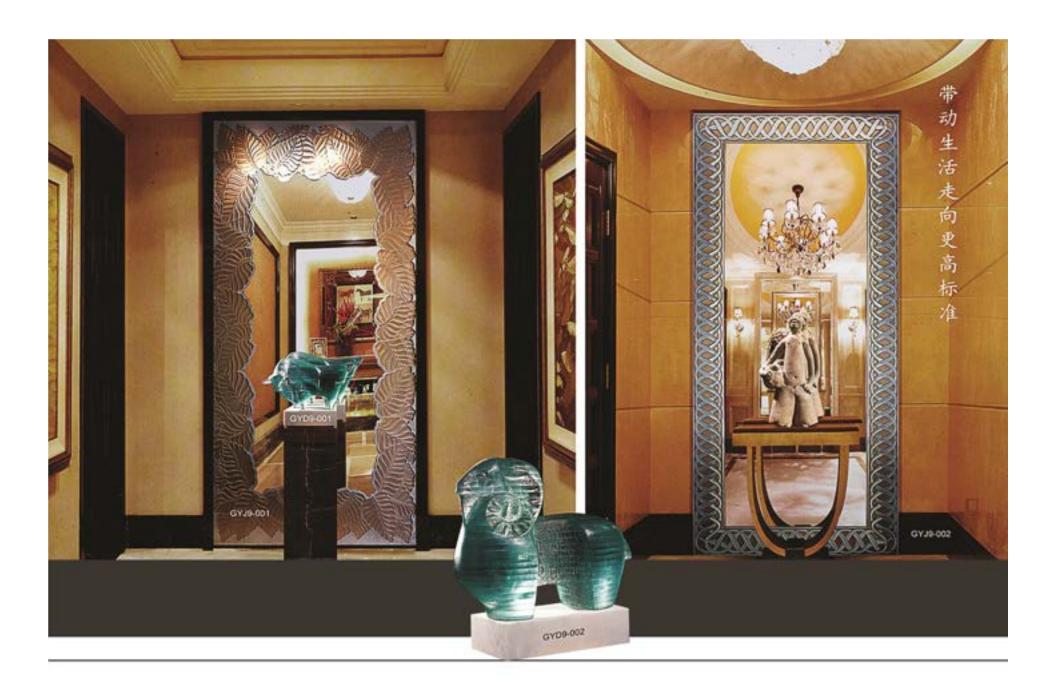

### Priental Palette

Classical pattern create a stylish symbol of the memory of the past. When combined with transparent glass, the traditional pattern creates an oriental palette for every discriminating \_\_\_\_\_\_.