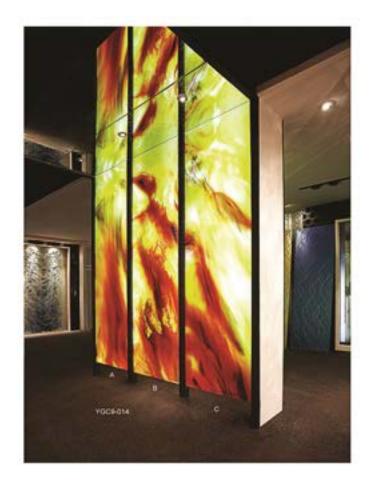

#### **XCELL GLASS**

With unbelievable depth and interlayers delicately and dimensionally preserved, Xcell Glass is a dramatic centerpiece.

This decorative, architectural glass is a premium product, a memorable beauty to anchor your interior installation.

# Picturesque Vesthetic

Transform ordinary space into work of art with XcellGlass creative standard design collections, colors and images come alive.