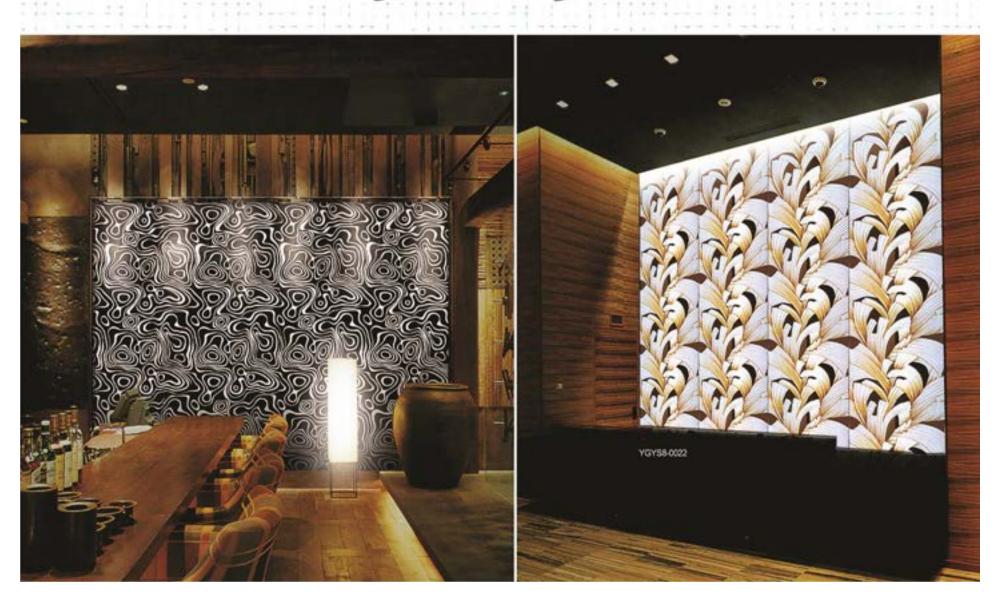

### Product size:

square: 300\*300mm 450\*450mm 600\*600mm 800\*800mm 1000\*1000mm

rectangular: 300\*450mm 300\*600mm 450\*900mm 600\*1200mm

YGYF8-0001A

YGYJ8-0003

YGYY8-0022

YGYF8-0001B

YGYJ8-0003