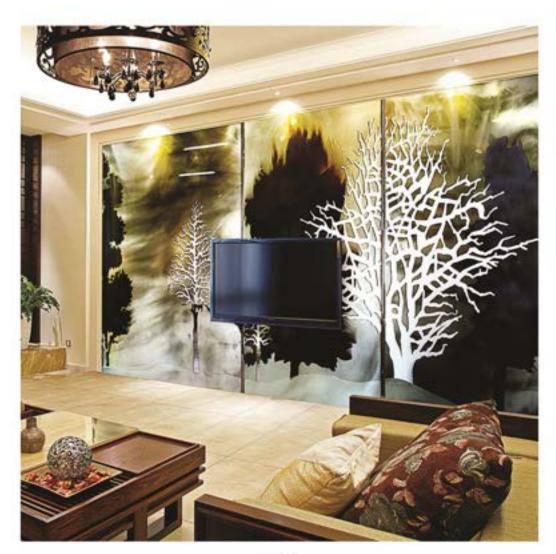

# Picturesque Vesthetic

Transform ordinary space into work of art with XcellGlass creative standard design collections, colors and images come alive.

### Product size:

square: 300\*300mm 450\*450mm 600\*600mm 800\*800mm 1000\*1000mm

rectangular: 300\*450mm 300\*600mm 450\*900mm 600\*1200mm

YGYF8-0001A

YGYJ8-0003

YGYY8-0022

YGYF8-0001B

YGYJ8-0003