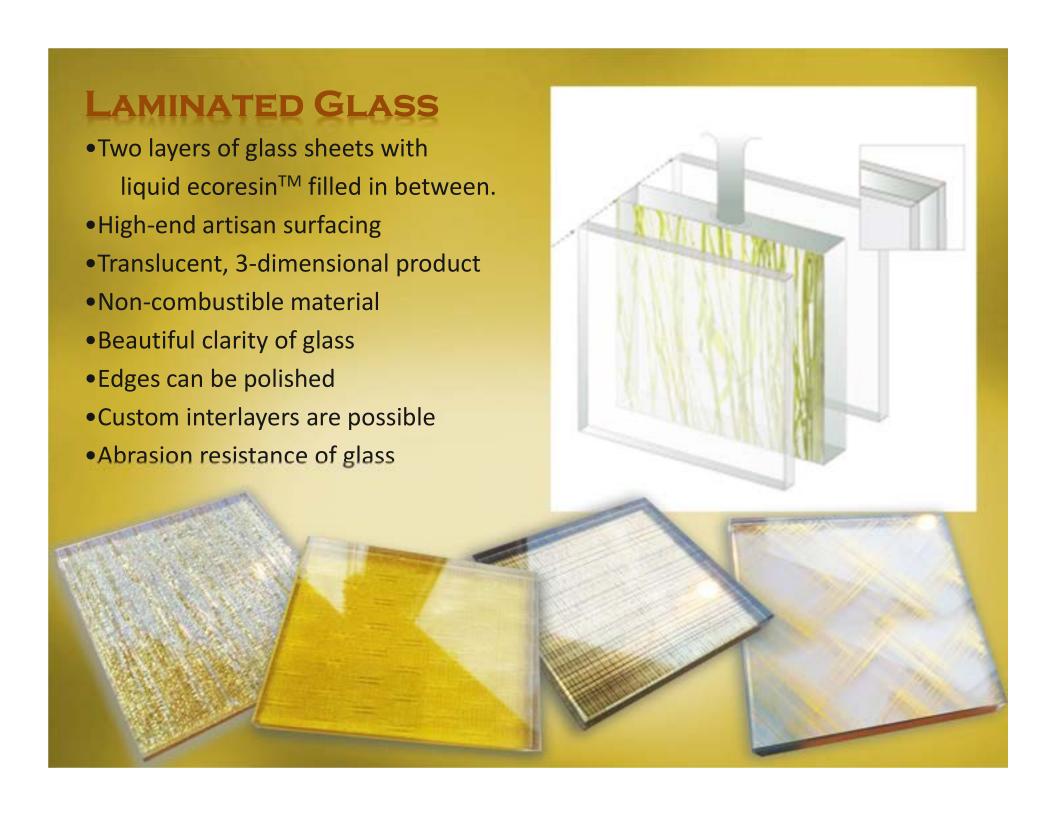

#### **XCELL GLASS**

With unbelievable depth and interlayers delicately and dimensionally preserved, Xcell Glass is a dramatic centerpiece.

This decorative, architectural glass is a premium product, a memorable beauty to anchor your interior installation.