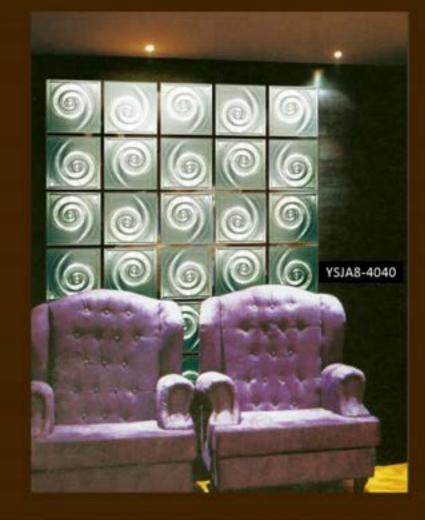

### Product size:

square: 300\*300mm 450\*450mm 600\*600mm 800\*800mm 1000\*1000mm

rectangular: 300\*450mm 300\*600mm 450\*900mm 600\*1200mm

YGYF8-0001A

YGYJ8-0003

YGYY8-0022

YGYF8-0001B

YGYJ8-0003

YGYJ8-0003

YGYF8-0015

YGYA-069

YGYA-070

YGYA-068

YGYA-067

YGYA-066

YGYF8-0009