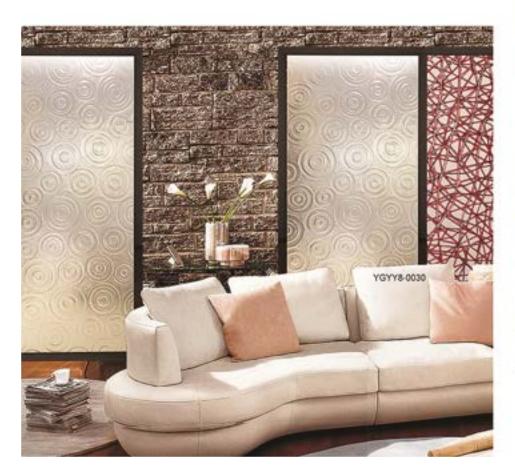

#### **XCELL GLASS**

With unbelievable depth and interlayers delicately and dimensionally preserved, Xcell Glass is a dramatic centerpiece.

This decorative, architectural glass is a premium product, a memorable beauty to anchor your interior installation.

### Product size:

square: 300\*300mm 450\*450mm 600\*600mm 800\*800mm 1000\*1000mm

rectangular: 300\*450mm 300\*600mm 450\*900mm 600\*1200mm

YGYF8-0001A

YGYJ8-0003

YGYY8-0022

YGYF8-0001B

YGYJ8-0003