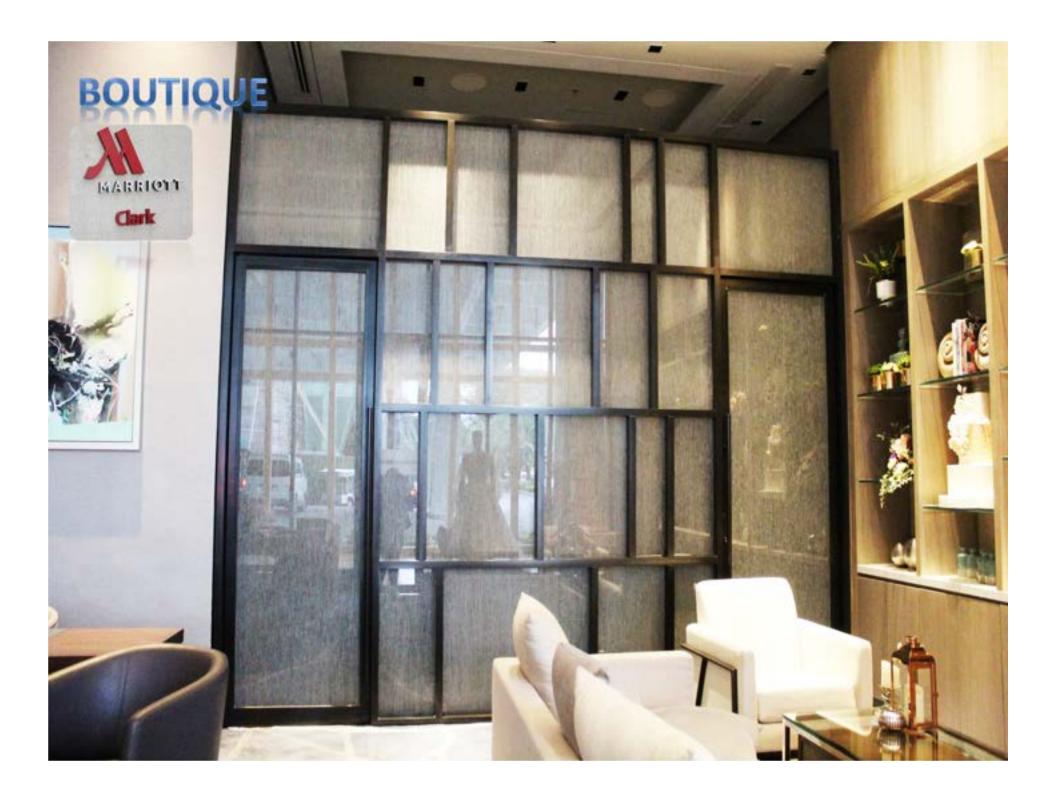

Fome & Living

 ${\bf XcellGlass}^{\rm In}{\bf Colors}$ 



























YGYY9-0063

YGYY9-0052B





YGYYB-0058R















YGYY9-00538





### Priental Palette





Classical pattern create a stylish symbol of the memory of the past. When combined with transparent glass, the traditional pattern creates an oriental palette for every discriminating \_\_\_\_\_\_.



















YGY10-088





YGYJ9-0070

YGYJ9-0070





Create a relaxing environment witj our nature collection.



YGC9-012C







Dancing in the sky







YGC9-012C





























YX-008



YX-010



YX-009





YX-012 YX-011







YX-013







Our elegant mirror collections







YGYJ9-013 750 X 1300





#### XCELL GLASS™

Premium Design Solutions

#### **Product Testimonials**











#### contact us



#### **OFFICE ADDRESS**

Asia Pacific Form and Structure Inc Unit 2208 Prestige Tower, Don F. Ortigas Ave. Ortigas,

**Pasig City** 

+632-477-9640

+632-654-6114

+632-998-5201

Monday - Friday 9:00 AM to 6:00 PM

#### follow us:



www.aspacform.com



Asia Pacific Form and Structure Inc



2020\_aspac\_form\_structure



ASIA PACIFIC FORM & STRUCTURE INC.



Asia Pacific Form and Structure Inc.



ASPACFORM



asiapacificform



ASPACFORM