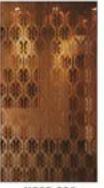

### Priental Palette

Classical pattern create a stylish symbol of the memory of the past. When combined with transparent glass, the traditional pattern creates an oriental palette for every discriminating \_\_\_\_\_\_.