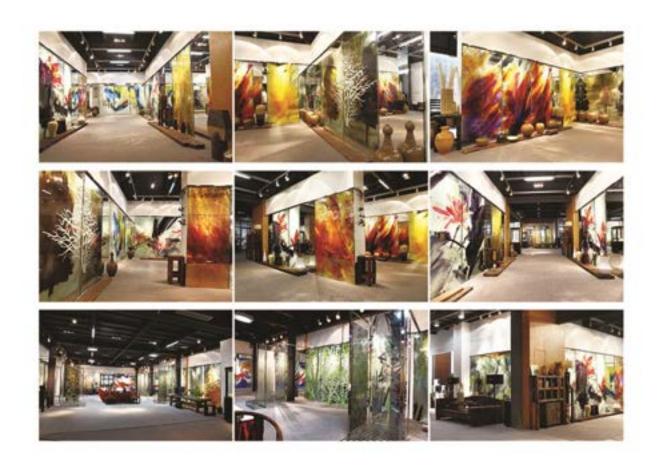

## XCELL GLASS™

Premium Design Solutions

## XCELL Glass Premium

offers the timeless nature
of glass with our
signature design
aesthetic.
The design choices of
XCELL Glass Premium

panels are diverse as your imagination. By allowing you to customize, select color, pattern, interlayer and type of glass, XCELL Glass Premium transform into the perfect medium for your architectural application.

#### **XCELL GLASS**

With unbelievable depth and interlayers delicately and dimensionally preserved, Xcell Glass is a dramatic centerpiece.

This decorative, architectural glass is a premium product, a memorable beauty to anchor your interior installation.







10x Stronger than tempered Glass











# Picturesque Vesthetic

Transform ordinary space into work of art with XcellGlass creative standard design collections, colors and images come alive.

### Product size:

square: 300\*300mm 450\*450mm 600\*600mm 800\*800mm 1000\*1000mm

rectangular: 300\*450mm 300\*600mm 450\*900mm 600\*1200mm

























YGYF8-0001A







YGYJ8-0003





YGYY8-0022

YGYF8-0001B

YGYJ8-0003

YGYJ8-0003













YGYF8-0015

YGYA-069

YGYA-070







YGYA-068

YGYA-067

YGYA-066

















YGYF8-0009

YGYF8-0010B

YGYF8-0010A

YGYF8-0011

YGYF8-0012

YGYF8-0013

YGYF8-0014









YGYF8-0005







YGYF8-0007





















YGYF8-0003







YGYY8-0008





YFG8-021

# Art and life

Art surrounds life, all people in every location, without us being aware of it.

Since time