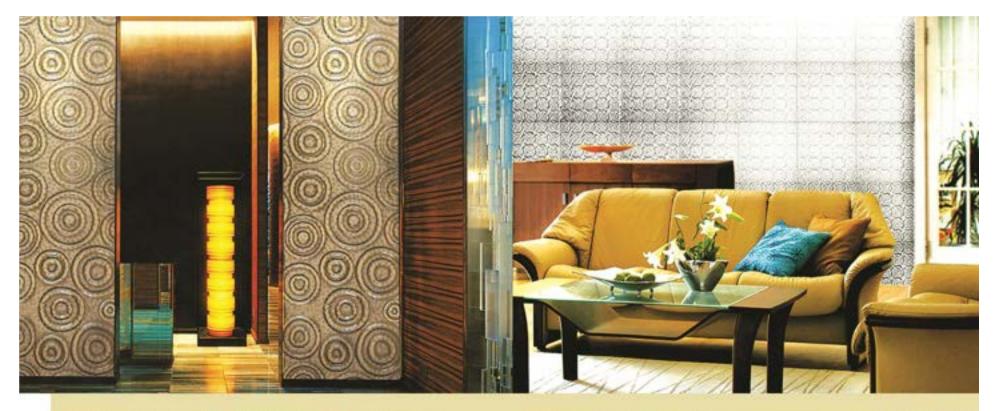

YGYS8-0024

Fome & Living

 ${\bf XcellGlass}^{\rm In}{\bf Colors}$ 

YGYY9-0063

YGYY9-0052B

YGYYB-0058R

YGYY9-00538

### Priental Palette

Classical pattern create a stylish symbol of the memory of the past. When combined with transparent glass, the traditional pattern creates an oriental palette for every discriminating \_\_\_\_\_\_.