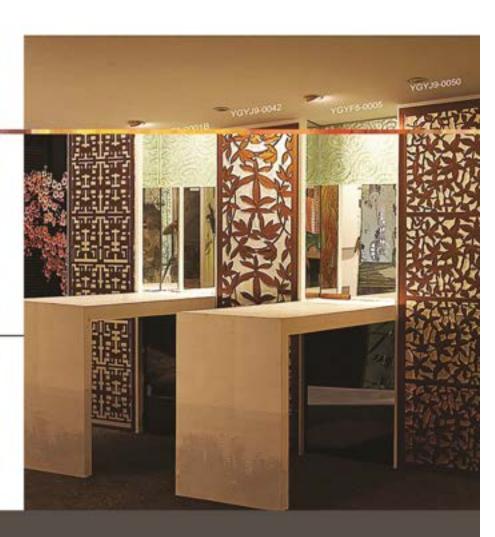

### Product size:

square: 300\*300mm 450\*450mm 600\*600mm 800\*800mm 1000\*1000mm

rectangular: 300\*450mm 300\*600mm 450\*900mm 600\*1200mm

YGYF8-0001A

YGYJ8-0003

YGYY8-0022

YGYF8-0001B

YGYJ8-0003

YGYJ8-0003

YGYF8-0015

YGYA-069

YGYA-070

YGYA-068

YGYA-067

YGYA-066

YGYF8-0009

YGYF8-0010B

YGYF8-0010A

YGYF8-0011

YGYF8-0012

YGYF8-0013

YGYF8-0014

YGYF8-0005

YGYF8-0007