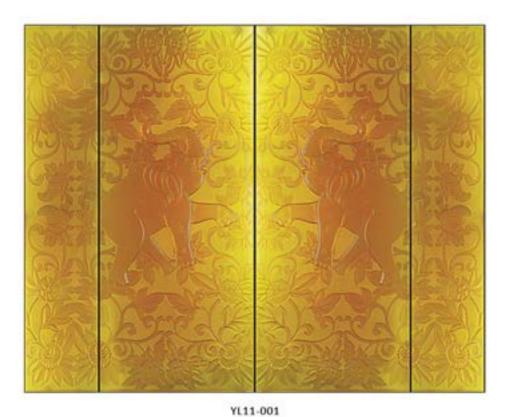

### Priental Palette

Classical pattern create a stylish symbol of the memory of the past. When combined with transparent glass, the traditional pattern creates an oriental palette for every discriminating \_\_\_\_\_\_.