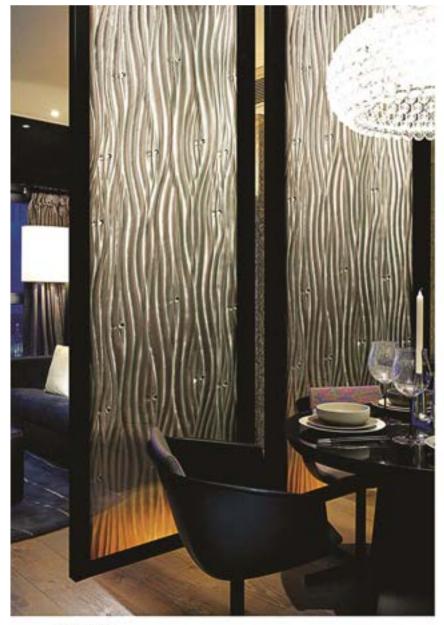

### Priental Palette

Classical pattern create a stylish symbol of the memory of the past. When combined with transparent glass, the traditional pattern creates an oriental palette for every discriminating \_\_\_\_\_\_.