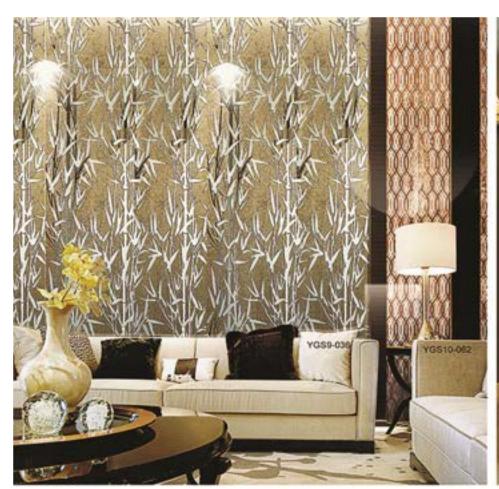

### Priental Palette

Classical pattern create a stylish symbol of the memory of the past. When combined with transparent glass, the traditional pattern creates an oriental palette for every discriminating \_\_\_\_\_\_.