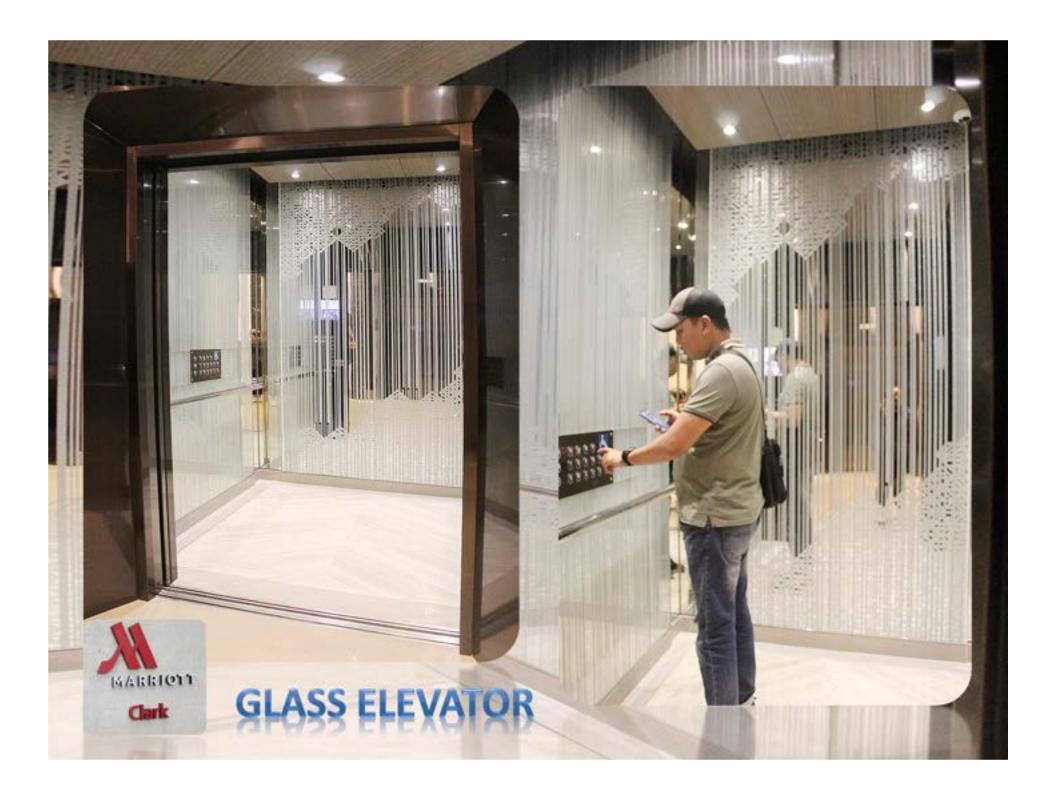

Fome & Living

 ${\bf XcellGlass}^{\rm In}{\bf Colors}$ 



























YGYY9-0063

YGYY9-0052B





YGYYB-0058R















YGYY9-00538





### Priental Palette





Classical pattern create a stylish symbol of the memory of the past. When combined with transparent glass, the traditional pattern creates an oriental palette for every discriminating \_\_\_\_\_\_.



















YGY10-088





YGYJ9-0070

YGYJ9-0070





Create a relaxing environment witj our nature collection.



YGC9-012C







Dancing in the sky







YGC9-012C





























YX-008



YX-010



YX-009





YX-012 YX-011







YX-013







Our elegant mirror collections







YGYJ9-013 750 X 1300





#### XCELL GLASS™

Premium Design Solutions

#### **Product Testimonials**











#### contact us



#### **OFFICE ADDRESS**

Asia Pacific Form and Structure Inc Unit 2208 Prestige Tower, Don F. Ortigas Ave. Ortigas,

**Pasig City** 

+632-477-9640

+632-654-6114

+632-998-5201

Monday - Friday 9:00 AM to 6:00 PM

#### follow us:



www.aspacform.com



Asia Pacific Form and Structure Inc



2020\_aspac\_form\_structure



ASIA PACIFIC FORM & STRUCTURE INC.



Asia Pacific Form and Structure Inc.



ASPACFORM



asiapacificform



ASPACFORM