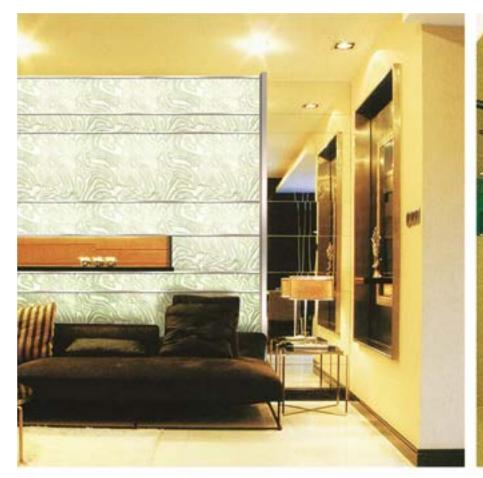

### Priental Palette

Classical pattern create a stylish symbol of the memory of the past. When combined with transparent glass, the traditional pattern creates an oriental palette for every discriminating \_\_\_\_\_\_.