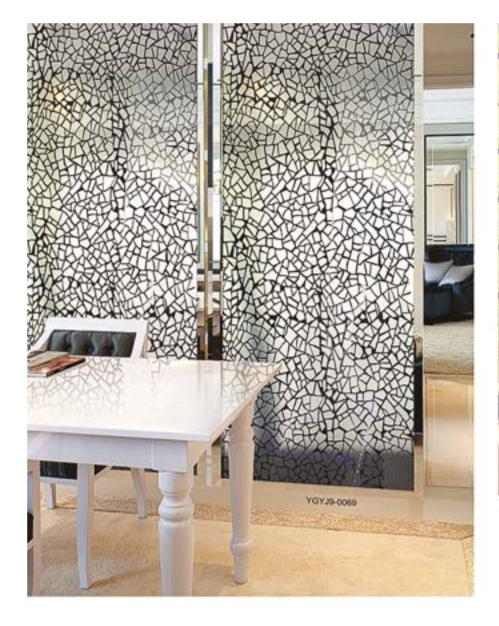

### Priental Palette

Classical pattern create a stylish symbol of the memory of the past. When combined with transparent glass, the traditional pattern creates an oriental palette for every discriminating \_\_\_\_\_\_.