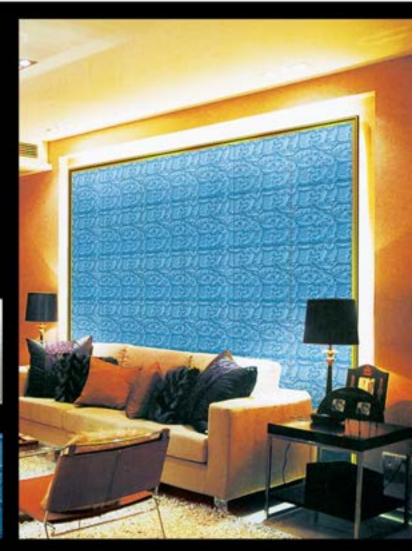

#### **XCELL GLASS**

With unbelievable depth and interlayers delicately and dimensionally preserved, Xcell Glass is a dramatic centerpiece.

This decorative, architectural glass is a premium product, a memorable beauty to anchor your interior installation.

10x Stronger than tempered Glass