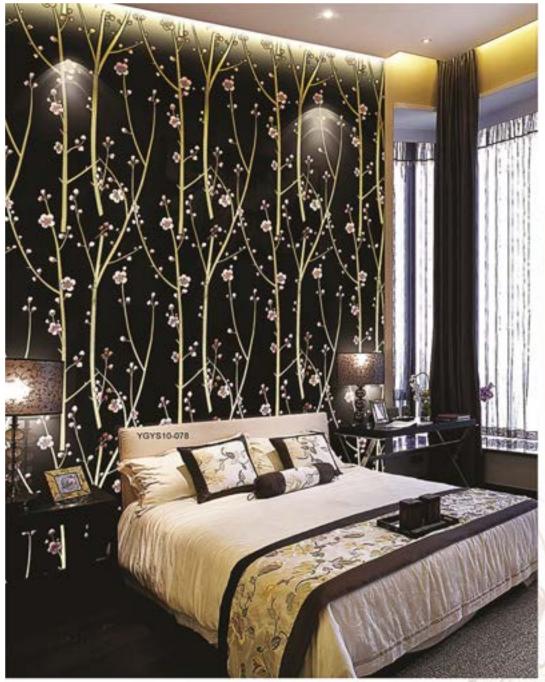

### Priental Palette

Classical pattern create a stylish symbol of the memory of the past. When combined with transparent glass, the traditional pattern creates an oriental palette for every discriminating \_\_\_\_\_\_.