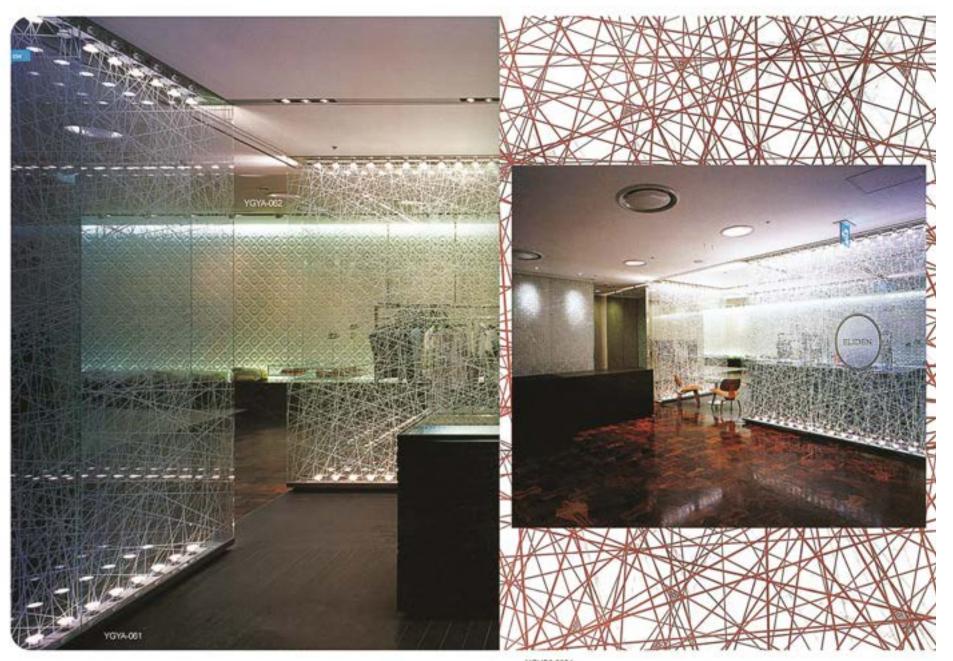

#### **XCELL GLASS**

With unbelievable depth and interlayers delicately and dimensionally preserved, Xcell Glass is a dramatic centerpiece.

This decorative, architectural glass is a premium product, a memorable beauty to anchor your interior installation.

10x Stronger than tempered Glass

# Picturesque Vesthetic

Transform ordinary space into work of art with XcellGlass creative standard design collections, colors and images come alive.