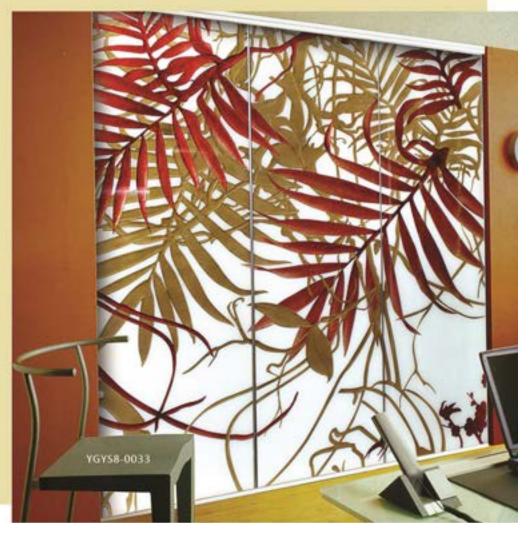

### Priental Palette

Classical pattern create a stylish symbol of the memory of the past. When combined with transparent glass, the traditional pattern creates an oriental palette for every discriminating \_\_\_\_\_\_.