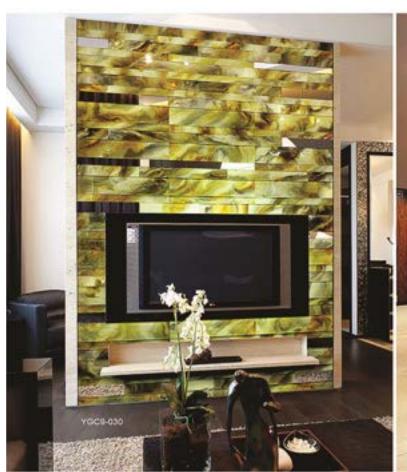

YGYS8-0024

Fome & Living

 ${\bf XcellGlass}^{\rm In}{\bf Colors}$ 

YGYY9-0063

YGYY9-0052B

YGYYB-0058R

YGYY9-00538

### Priental Palette

Classical pattern create a stylish symbol of the memory of the past. When combined with transparent glass, the traditional pattern creates an oriental palette for every discriminating \_\_\_\_\_\_.