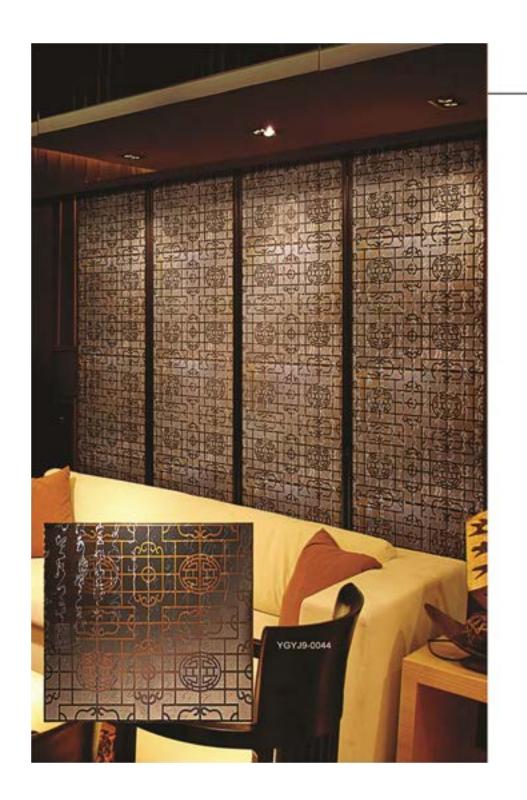

### Priental Palette

Classical pattern create a stylish symbol of the memory of the past. When combined with transparent glass, the traditional pattern creates an oriental palette for every discriminating \_\_\_\_\_\_.