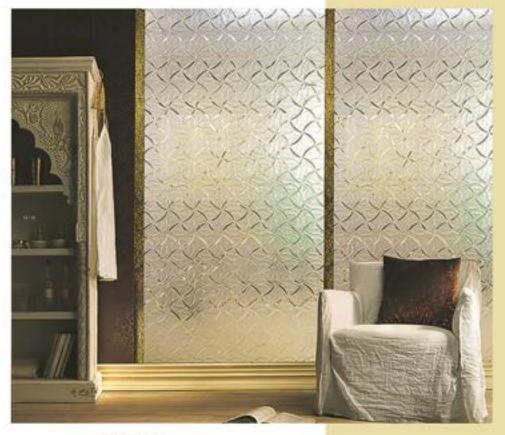

### Priental Palette

Classical pattern create a stylish symbol of the memory of the past. When combined with transparent glass, the traditional pattern creates an oriental palette for every discriminating \_\_\_\_\_\_.