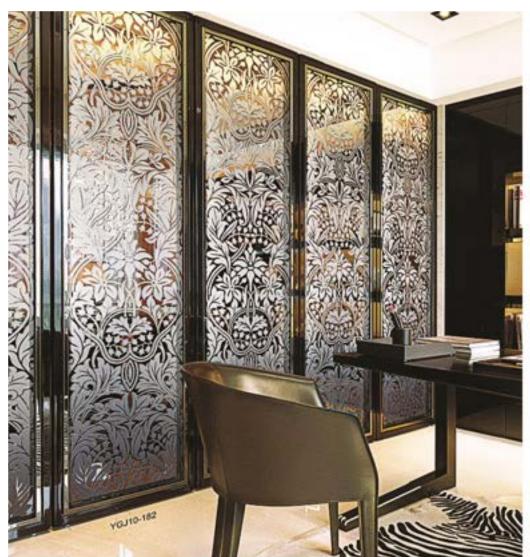

### Priental Palette

Classical pattern create a stylish symbol of the memory of the past. When combined with transparent glass, the traditional pattern creates an oriental palette for every discriminating \_\_\_\_\_\_.