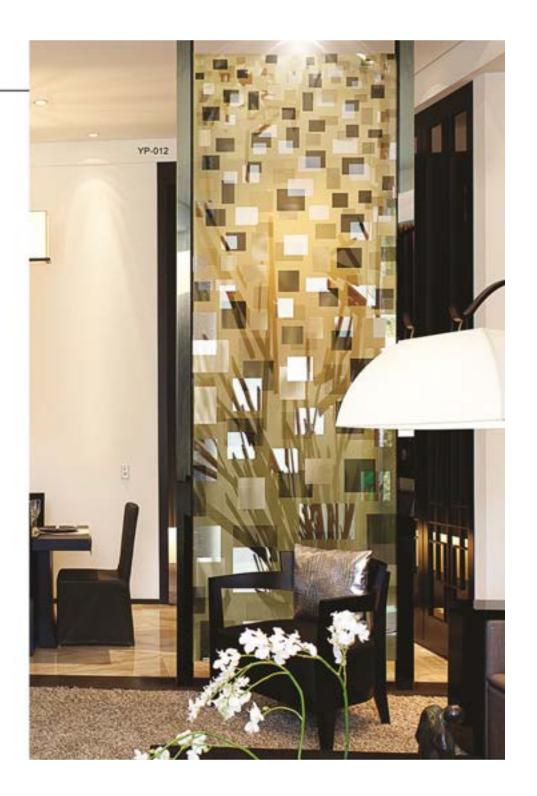

# Picturesque Vesthetic

Transform ordinary space into work of art with XcellGlass creative standard design collections, colors and images come alive.

### Product size:

square: 300\*300mm 450\*450mm 600\*600mm 800\*800mm 1000\*1000mm

rectangular: 300\*450mm 300\*600mm 450\*900mm 600\*1200mm

YGYF8-0001A

YGYJ8-0003

YGYY8-0022

YGYF8-0001B

YGYJ8-0003