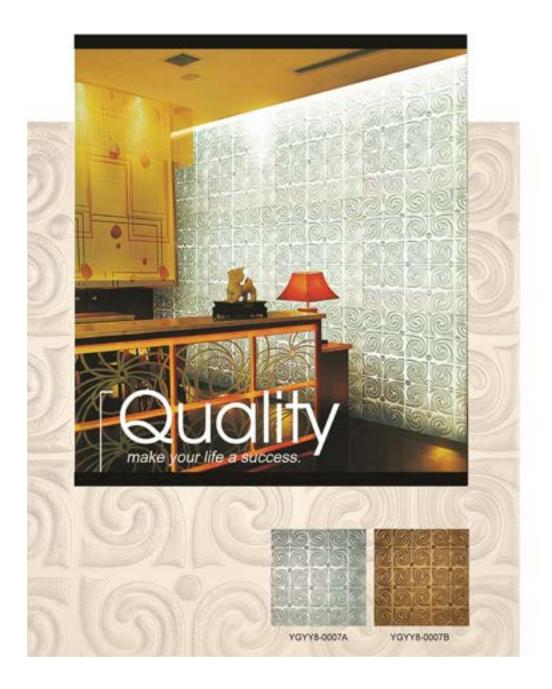

#### **XCELL GLASS**

With unbelievable depth and interlayers delicately and dimensionally preserved, Xcell Glass is a dramatic centerpiece.

This decorative, architectural glass is a premium product, a memorable beauty to anchor your interior installation.

10x Stronger than tempered Glass