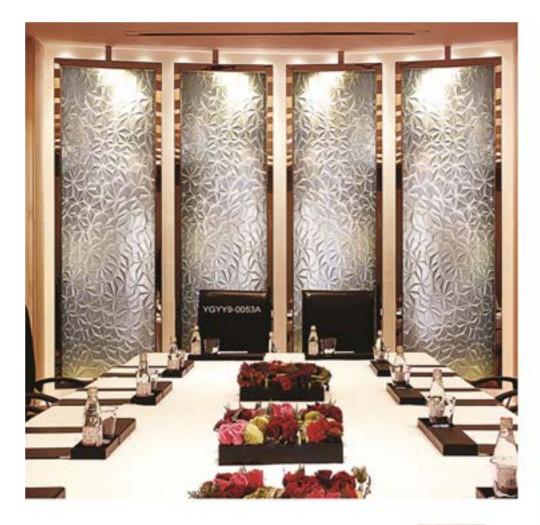

### Product size:

square: 300\*300mm 450\*450mm 600\*600mm 800\*800mm 1000\*1000mm

rectangular: 300\*450mm 300\*600mm 450\*900mm 600\*1200mm

YGYF8-0001A

YGYJ8-0003

YGYY8-0022

YGYF8-0001B

YGYJ8-0003

YGYJ8-0003

YGYF8-0015

YGYA-069

YGYA-070

YGYA-068

YGYA-067

YGYA-066

YGYF8-0009

YGYF8-0010B

YGYF8-0010A

YGYF8-0011

YGYF8-0012

YGYF8-0013

YGYF8-0014

YGYF8-0005

YGYF8-0007

YGYF8-0003

YGYY8-0008

YFG8-021