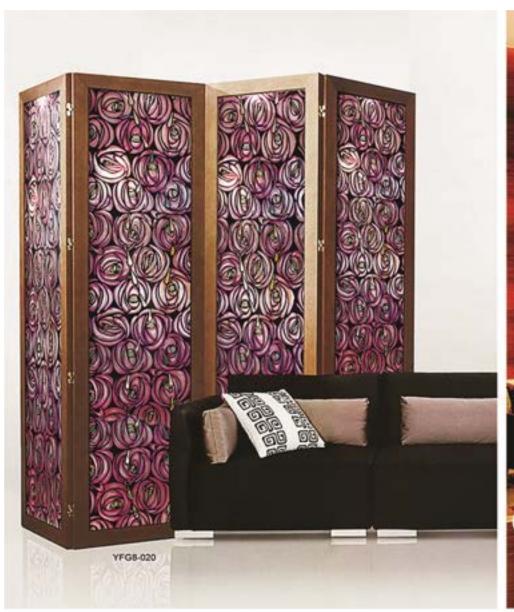

harmony of life















YGY19-0061



YGY19-0062



YGYJ9-0063



YGYS9-0048



YGYS9-0049



YGYS9-0050







Colorful Space









YM-001





YM-002







Innovative creations, breaking the traditional style of expression, unique atmosphere of new Oriental style and mood.













Art Glass elevates your design standard by achieving the highest form of artistic impact on space.





























YGS9-025A





YM-005

YGS9-026

YGS9-027

# Your Design, A World of rt





## Classical Beauty

Rediscovered the timeless appeal of classical design. Enjoy ageless perfection mixed with modern themes creating innovative beauty that appeals to everyone.









YP-001 YP-002 YP-003 YP-004



YGYS8-0024







Fome & Living

 ${\bf XcellGlass}^{\rm In}{\bf Colors}$ 



























YGYY9-0063

YGYY9-0052B





YGYYB-0058R















YGYY9-00538





### Priental Palette





Classical pattern create a stylish symbol of the memory of the past. When combined with transparent glass, the traditional pattern creates an oriental palette for every discriminating \_\_\_\_\_\_.



















YGY10-088





YGYJ9-0070

YGYJ9-0070





Create a relaxing environment witj our nature collection.



YGC9-012C







Dancing in the sky







YGC9-012C





























YX-008



YX-010



YX-009





YX-012 YX-011







YX-013







Our elegant mirror collections







YGYJ9-013 750 X 1300





#### XCELL GLASS™

Premium Design Solutions

#### **Product Testimonials**











#### contact us



#### **OFFICE ADDRESS**

Asia Pacifi