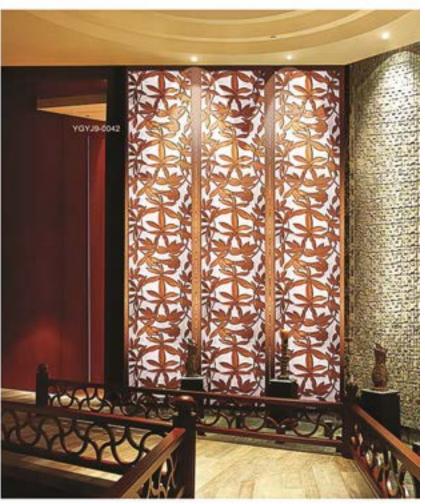

### Priental Palette

Classical pattern create a stylish symbol of the memory of the past. When combined with transparent glass, the traditional pattern creates an oriental palette for every discriminating \_\_\_\_\_\_.