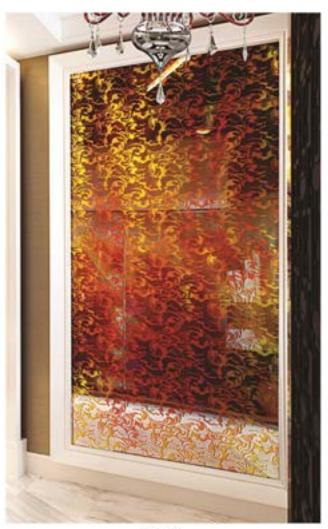

### Priental Palette

Classical pattern create a stylish symbol of the memory of the past. When combined with transparent glass, the traditional pattern creates an oriental palette for every discriminating \_\_\_\_\_\_.