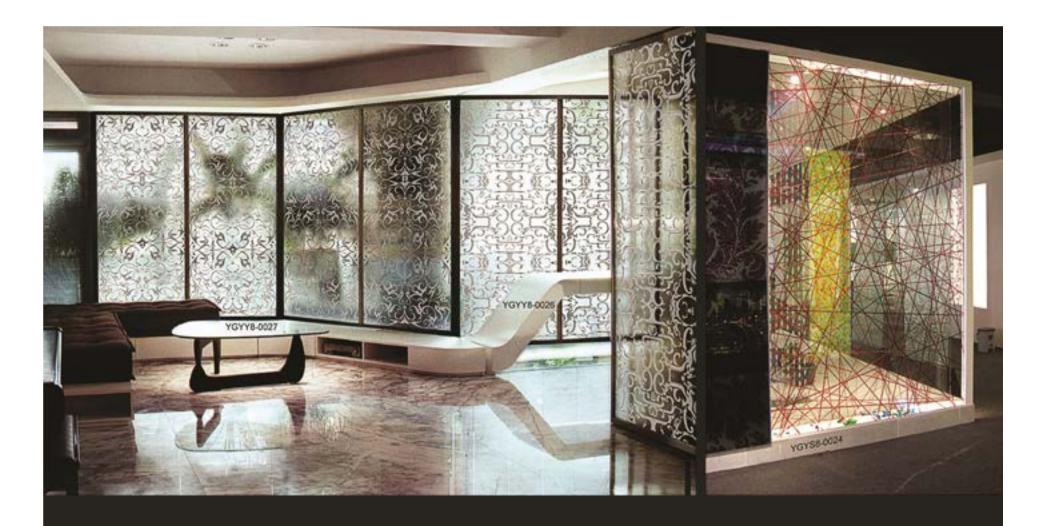

YGYS8-0024

Fome & Living

 ${\bf XcellGlass}^{\rm In}{\bf Colors}$ 

YGYY9-0063

YGYY9-0052B

YGYYB-0058R

YGYY9-00538

### Priental Palette

Classical pattern create a stylish symbol of the memory of the past. When combined with transparent glass, the traditional pattern creates an oriental palette for every discriminating \_\_\_\_\_\_.