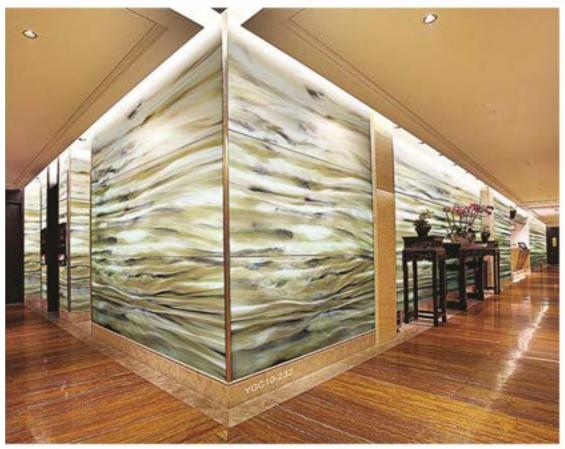

### Priental Palette

Classical pattern create a stylish symbol of the memory of the past. When combined with transparent glass, the traditional pattern creates an oriental palette for every discriminating \_\_\_\_\_\_.